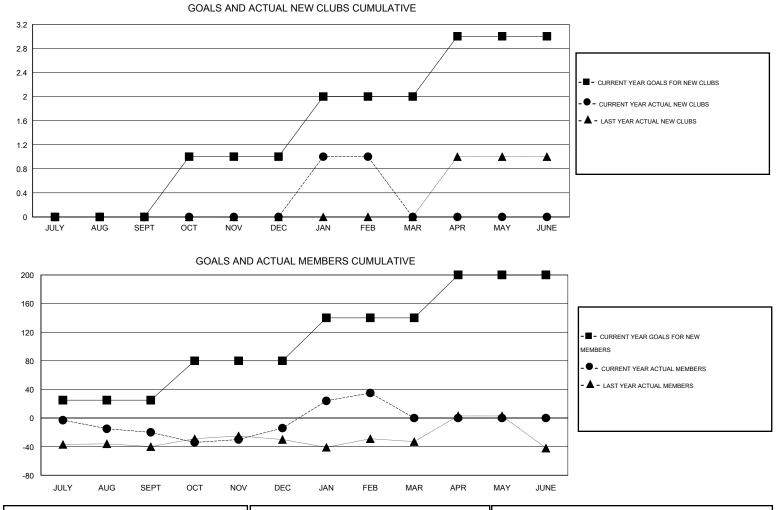

## LOCATION NEVADA

|                                                             |                  | Clubs               |                            |                             | Members                                                     |                      |                                  |                              |                             |  |
|-------------------------------------------------------------|------------------|---------------------|----------------------------|-----------------------------|-------------------------------------------------------------|----------------------|----------------------------------|------------------------------|-----------------------------|--|
|                                                             | RESU             | LTS FOR 2013-2014   |                            |                             | RESULTS FOR 2013-2014                                       |                      |                                  |                              |                             |  |
| QUARTER                                                     | NEW CLUB<br>GOAL | ACTUAL NEW<br>CLUBS | ACTUAL<br>DROPPED<br>CLUBS | ACTUAL NET<br>GAIN/<br>LOSS | QUARTER                                                     | NEW MEMBER<br>GOAL   | ACTUAL TOTAL<br>MEMBERS<br>ADDED | ACTUAL<br>DROPPED<br>MEMBERS | ACTUAL NET<br>GAIN/<br>LOSS |  |
| JULY/AUG/SEPT<br>OCT/NOV/DEC<br>JAN/FEB/MAR<br>APR/MAY/JUNE | 0<br>1<br>1      | 0<br>0<br>1<br>0    | 0<br>0<br>0                | 0<br>0<br>1<br>0            | JULY/AUG/SEPT<br>OCT/NOV/DEC<br>JAN/FEB/MAR<br>APR/MAY/JUNE | 25<br>55<br>60<br>60 | 49<br>64<br>73<br>0              | 69<br>58<br>24<br>0          | -20<br>6<br>49<br>0         |  |